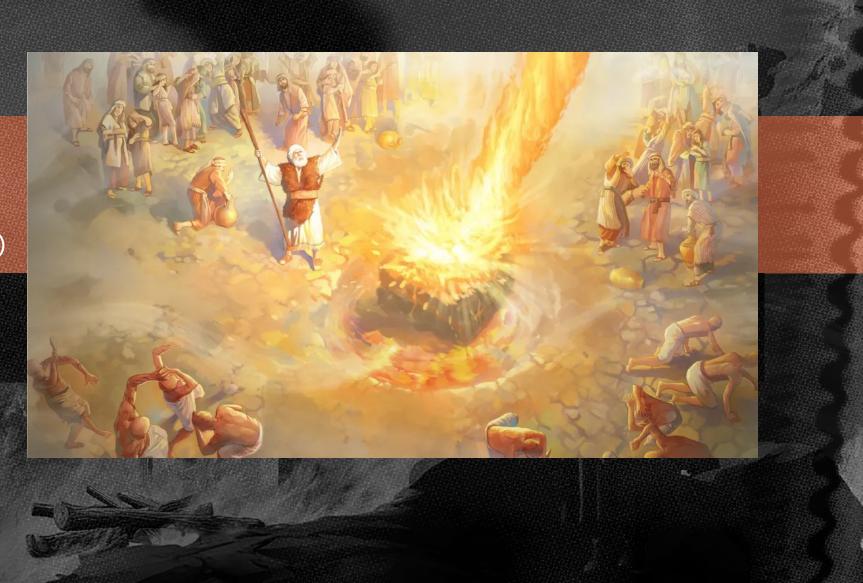

1 KINGS 18:21

The Showdown on Mount Carmel (1 KINGS 18:22-40)

#### Source:

https://jamesjackson.blog/2024 /06/26/day-178-showdown-onmount-carmel-1-kings-1825-39/

### A STARK CONTRAST

v26-29 450 Prophets of Baal

Calling on Baal from morning till noon, shouting, frantic, cutting themselves

No answer, no response, no one paid attention...

v36-40 1 Elijah

Elijah's authoritative prayer and intercession

God's immediate and powerful answer by fire